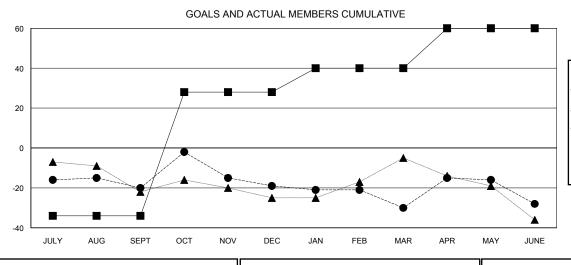

## MT: CHRIS LEWIS LOCATION NOVA SCOTIA

**GMT CA** 

| Clubs                 |               |           |               | Members               |                           |                         |                                                    |
|-----------------------|---------------|-----------|---------------|-----------------------|---------------------------|-------------------------|----------------------------------------------------|
| RESULTS FOR 2017-2018 |               |           |               | RESULTS FOR 2017-2018 |                           |                         |                                                    |
| QUARTER               | NEW CLUB GOAL | NEW CLUBS | DROPPED CLUBS | QUARTER               | MEMBER GROWTH NET<br>GOAL | MEMBER GROWTH<br>ACTUAL | DROPPED<br>MEMBERS ACTUAL<br>(including transfers) |
| JULY/AUG/SEPT         | 0             | 0         | 0             | JULY/AUG/SEPT         | -34                       | 36                      | 48                                                 |
| OCT/NOV/DEC           | 1             | 0         | 0             | OCT/NOV/DEC           | 62                        | 69                      | 59                                                 |
| JAN/FEB/MAR           | 0             | 0         | 0             | JAN/FEB/MAR           | 12                        | 36                      | 43                                                 |
| APR/MAY/JUNE          | 1             | 0         | 0             | APR/MAY/JUNE          | 20                        | 92                      | 77                                                 |

| - ■ - MEMBER GROWTH NET GOAL      |  |
|-----------------------------------|--|
| - ● - MEMBER GROWTH ACTUAL        |  |
| - ▲ - LAST YEAR MEMBERSHIP ACTUAL |  |
|                                   |  |
|                                   |  |
|                                   |  |